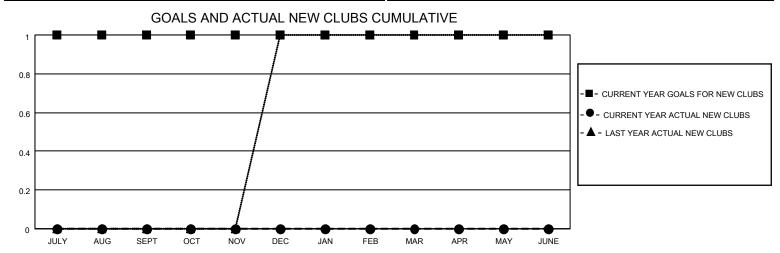

## District 1 CN

| Clubs                 |               |           |               | Members               |                         |                         |                                                    |
|-----------------------|---------------|-----------|---------------|-----------------------|-------------------------|-------------------------|----------------------------------------------------|
| RESULTS FOR 2021-2022 |               |           |               | RESULTS FOR 2021-2022 |                         |                         |                                                    |
| QUARTER               | NEW CLUB GOAL | NEW CLUBS | DROPPED CLUBS | QUARTER MEM           | MBER GROWTH NET<br>GOAL | MEMBER GROWTH<br>ACTUAL | DROPPED<br>MEMBERS ACTUAL<br>(including transfers) |
| JULY/AUG/SEPT         | 1             | 0         | 0             | JULY/AUG/SEPT         | 3                       | 23                      | 16                                                 |
| OCT/NOV/DEC           | 0             | 0         | 0             | OCT/NOV/DEC           | 2                       | 12                      | 12                                                 |
| JAN/FEB/MAR           | 0             | 0         | 0             | JAN/FEB/MAR           | 2                       | 0                       | 0                                                  |
| APR/MAY/JUNE          | 0             | 0         | 0             | APR/MAY/JUNE          | 3                       | 0                       | 0                                                  |