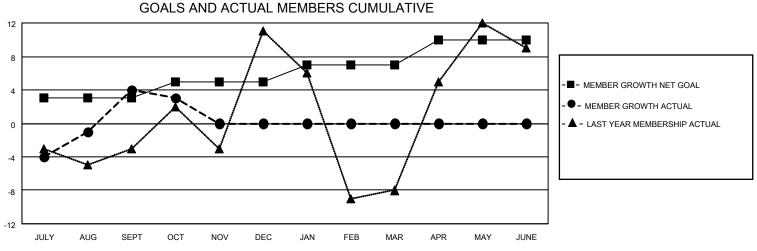

## District 1 CN

| Clubs                 |               |           |               | Members               |                         |                         |                                                    |
|-----------------------|---------------|-----------|---------------|-----------------------|-------------------------|-------------------------|----------------------------------------------------|
| RESULTS FOR 2021-2022 |               |           |               | RESULTS FOR 2021-2022 |                         |                         |                                                    |
| QUARTER               | NEW CLUB GOAL | NEW CLUBS | DROPPED CLUBS | QUARTER MEM           | MBER GROWTH NET<br>GOAL | MEMBER GROWTH<br>ACTUAL | DROPPED<br>MEMBERS ACTUAL<br>(including transfers) |
| JULY/AUG/SEPT         | 1             | 0         | 0             | JULY/AUG/SEPT         | 3                       | 23                      | 16                                                 |
| OCT/NOV/DEC           | 0             | 0         | 0             | OCT/NOV/DEC           | 2                       | 12                      | 12                                                 |
| JAN/FEB/MAR           | 0             | 0         | 0             | JAN/FEB/MAR           | 2                       | 0                       | 0                                                  |
| APR/MAY/JUNE          | 0             | 0         | 0             | APR/MAY/JUNE          | 3                       | 0                       | 0                                                  |